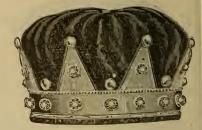

-------------------------------|---------|
|       | metal balls, raised ornaments on band, cap of fine merino, leather  |         |
|       | sweat (see illustration); each                                      | \$ 5 50 |
| 12831 | Crown for King, gold-plated frame, raised points, ornamented by     |         |
|       | metal ball points, cap of fine silk finished velvet, otherwise same |         |
|       | as No. 1283¼; each                                                  | 5 75    |
| 12833 | Crown for King, gold-plated, raised points, ornamented by metal     |         |
|       | balls, raised ornaments on band, cap of silk plush, leather sweat   |         |
|       | (see illustration No. 12831/4) each                                 | 6 25    |

### Crowns for King-Continued.







Crown, No. 1287.

| 1284 | Crown for King, fancy gilt metal frame, with raised points, surmounted with fancy gilt metal fleur-de-lis, stone settings on band, cap of merino; each. |      | . 0  | 0  |
|------|---------------------------------------------------------------------------------------------------------------------------------------------------------|------|------|----|
|      |                                                                                                                                                         | 3    | , () | U  |
| 1235 | Crown for King, same as No. 1284, but cap of fine silk finished vel-                                                                                    |      |      |    |
|      | vet; each